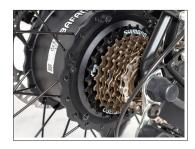

Throttle Half twist throttle
Derailleur Shimano 7-speed
Controller 48V250W
Frame 6061 Aluminum

Saddle SR leather comfort saddle Pedals Wellgo aluminum, foldable

Tires Kenda 20" x 4"

Front Fork Aluminium hydraulic 200mm travel