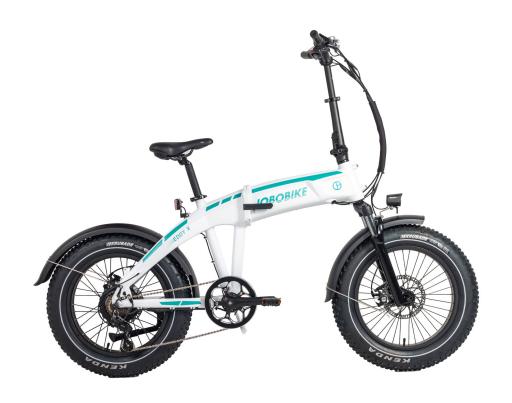

## Eddy-x

## **Characteristics**

- Folding
- Engine in rear wheel
- Built-in battery
- Mechanical disc brakes
- Waterproof cables
- Saddle SR A020D