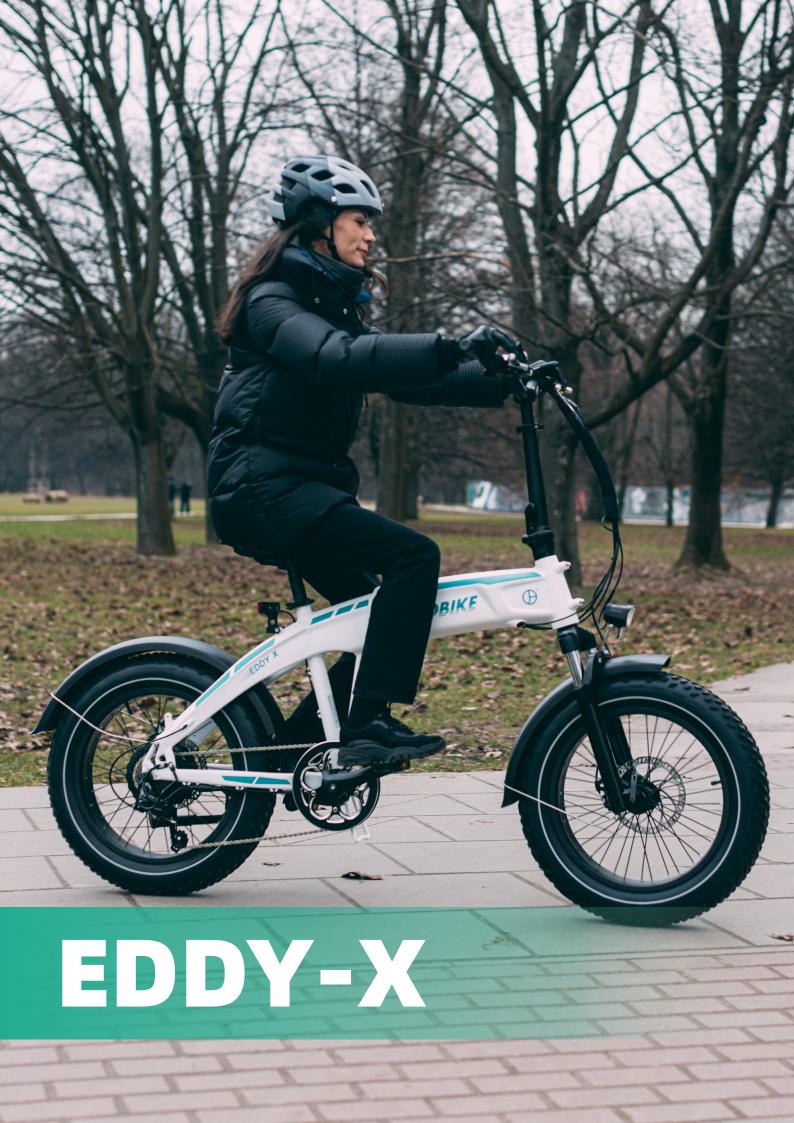

## Eddy-x

## **Technical data**

Color Black / White

Battery 48V 14Ah(672Wh) LG lithium battery
Motor 48V 250W powerful motor,Max.80N.m

Display Color LCD with USB port
Front Light Bright LED light with reflector
Rear Light With brake light function
Pedal Assist Intelligent 5 level pedal assist

Throttle Half twist throttle
Derailleur Shimano 7-speed
Controller 48V250W
Frame 6061 Aluminum

Saddle SR leather comfort saddle Pedals Wellgo aluminum, foldable

Tires Kenda 20" x 4"

Front Fork Aluminium hydraulic 200mm travel

Chain KMC

Brakes Tektro mechanical disc brakes

Brakes Levers Tektro comfort grip levers with integrated bell

## **Characteristics**

- Folding
- Engine in rear wheel
- Built-in battery
- Mechanical disc brakes
- Waterproof cables
- Saddle SR A020D

## **Dime