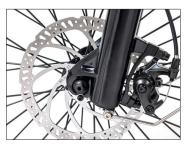

Chain KMC

Brakes Tektro mechanical disc brakes

Brakes Levers Tektro comfort grip levers with integrated bell